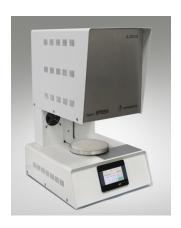

# **D15 Milling Machine**

#### SPECIFICATIONS: MOVEMENTS: 200X100X70 MM CONTROL: HIGH SPEED YLS AXIS MOTORS: AC SERVO SPINDLE POWER: 1.3 KW SPINDLE SPEED: 60000 RPM NUMBER OF BLOCKS: 1 **TOOL CHANGER: 12 POCKET** TOOL LENGHT SENSOR: STANDARD WEIGHT: 130 KG DIMENSIONS: 60X62X70 CM PACKING DIMENSIONS: 75x75x90 cm POWER REQ: 220 V MONOFAZE 2 KW CAM: 5 AXIS OPTIONS: TABLE SUCTION WET MILLING CAM FOR ABUTMENT CAM FOR BAR & SCREW RETAIN

#### **D15 Milling Machine**

#### Includes:

- 5 Axis Crown & Bridge Cam
- Cam PC, Monitor, Keyboard & more
- Delivery & installation