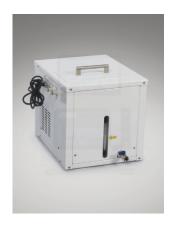

# **D15 Hardware Options**

#### WET SYSTEM

**SUCTION** 

MACHINE TABLE

SINTERING FURNACE

### **Hardware Options:**

- Suction
- · Wet System
- Stand
- Sintering Furnace