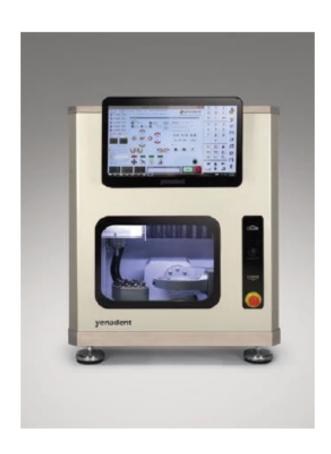

# **D15 Milling Machine**

#### SPECIFICATIONS: MOVEMENTS: 200X100X70 MM CONTROL: HIGH SPEED YLS AXIS MOTORS: AC SERVO SPINDLE POWER: 1.3 KW SPINDLE SPEED: 60000 RPM NUMBER OF BLOCKS: 1 **TOOL CHANGER: 12 POCKET** TOOL LENGHT SENSOR: STANDARD WEIGHT: 130 KG DIMENSIONS: 60X62X70 CM PACKING DIMENSIONS: 75x75x90 cm POWER REQ: 220 V MONOFAZE 2 KW CAM: 5 AXIS OPTIONS: TABLE SUCTION WET MILLING CAM FOR ABUTMENT CAM FOR BAR & SCREW RETAIN

#### **D15 Milling Machine**

#### Includes:

- 5 Axis Crown & Bridge Cam
- Cam PC, Monitor, Keyboard & more
- Delivery & installation