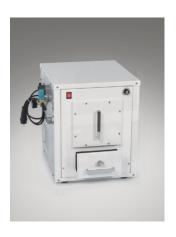

# **D15 Hardware Options**

#### WET SYSTEM

**SUCTION** 

MACHINE TABLE

SINTERING FURNACE

### **Hardware Options:**

- Suction
- · Wet System
- Stand
- Sintering Furnace